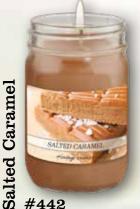

grapefruit

aun Home #442

Cucumber Melon 4333

An irresistible

combination of

fresh honeydew and crisp cucumber

The classic

aroma of rich

#442 Subtle, yet sweet scent of fresh candy

#454 The lucious scent of orange and vanilla

Baked Apple Pie

**Apples** and spice scents with accents of vanilla

Georgia Peach

Pecan Cobbler

#458

A sweet,