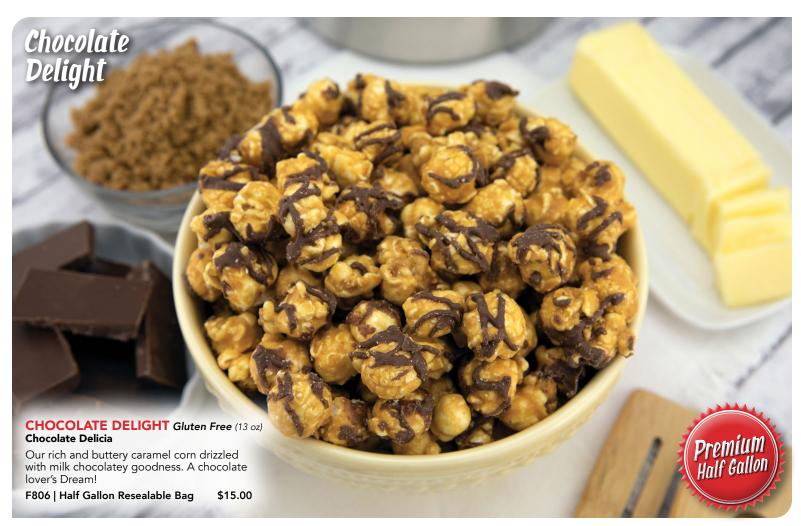

opcorn with a kick of the southwest! Our secret duo of cheddar cheese combined with a touch of Jalapeño delivers a bold flavor with just the right amount of heat! AWESOME!

F803 | 1 Gallon Resealable Bag \$15.00



## **CHICAGO STYLE** Gluten Free (16 oz) **Estilo de Chicago**

A delicious mixture of sweet and salty! A Midwest favorite! We perfected this flavor by combining our delicious gourmet buttery caramel corn and our cheesy cheddar corn to make the perfect snack!

F804 | 1 Gallon Resealable Bag

915.00 \$15.00



WHITE CHEDDAR Gluten Free (9.5 oz) Cheddar Blanco

Our special blend of creamy white cheddar coats every inch of our fluffy white popcorn, so no bite lacks in cheesiness. Leaving your mouth in a state of complete and utter elation.

F805 | 1 Gallon Resealable Bag

\$15.00











**COOKIES & CREAM Now Gluten Free!** (13 oz) Galletas y Crema

We've taken our Signature Cookies & Cream Popcorn to a whole new level. The taste of chocolate cookies get even better when they're gently tossed popcorn gets nubbins of chocolate, and you get superior taste.



**CINNAMON TOAST Gluten Free** (23.5 oz) Tostadas de canela

Our secret is lots of farm fresh butter, brown sugar and of course real cinnamon! It will bring back memories of your favorite cinnamon toast cereal.

F816 | 1 Gallon Resealable Bag \$15.00



**MOVIE THEATER BUTTER Gluten Free (8 oz)** 

Mantequilla de cine

Popcorn and butter were made for each other. The toasty taste of corn complements the rich creaminess of butter, and a touch of salt develops both flavors. Double yum!

F815 | 1 Gallon Resealabl