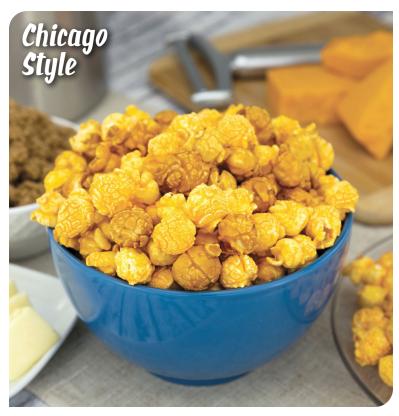

## **CHICAGO STYLE** Gluten Free (16 oz) **Estilo de Chicago**

A delicious mixture of sweet and salty! A Midwest favorite! We perfected this flavor by combining our delicious gourmet buttery caramel corn and our cheesy cheddar corn to make the perfect snack!

F804 | 1 Gallon Resealable Bag

915.00 \$15.00

WHITE CHEDDAR Gluten Free (9.5 oz) Cheddar Blanco

Our special blend of creamy white cheddar coats every inch of our fluffy white popcorn, so no bite lacks in cheesiness. Leaving your mouth in a state of complete and utter elation.