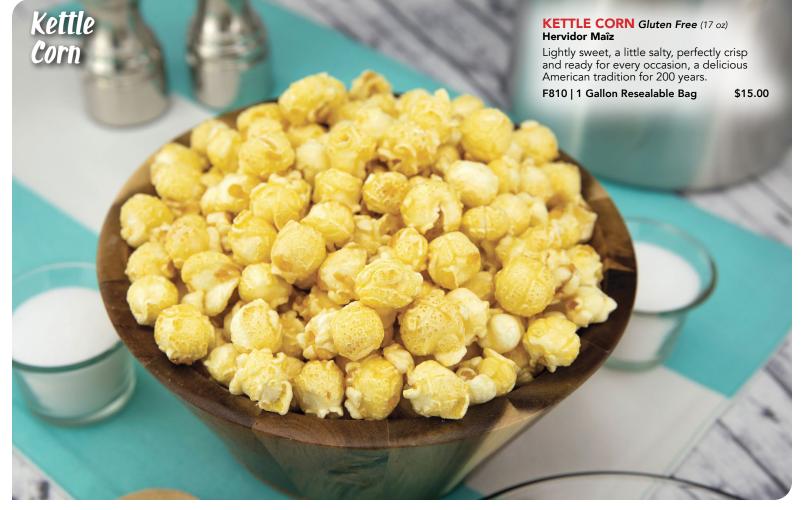

with a kick of the southwest! Our secret duo of cheddar cheese combined with a touch of Jalapeño delivers a bold flavor with just the right amount of heat! AWESOME!

F803 | 1 Gallon Resealable Bag \$15.00



## **CHICAGO STYLE** Gluten Free (16 oz) **Estilo de Chicago**

A delicious mixture of sweet and salty! A Midwest favorite! We perfected this flavor by combining our delicious gourmet buttery caramel corn and our cheesy cheddar corn to make the perfect snack!

F804 | 1 Gallon Resealable Bag

915.00 \$15.00



WHITE CHEDDAR Gluten Free (9.5 oz) Cheddar Blanco

Our special blend of creamy white cheddar coats every inch of our fluffy white popcorn, so no bite lacks in cheesiness. Leaving your mouth in a state of complete and utter elation.

F805 | 1 Gallon Resealable Bag

\$15.00











**COOKIES & CREAM Now Gluten Free!** (13 oz) Galletas y Crema

We've taken our Signature Cookies & Cream Popcorn to a whole new level. The taste of chocolate cookies get even better when they're gently tossed popcorn gets nubbins of chocolate, and you get superior taste.



**CINNAMON TOAST Gluten Free** (23.5 oz) Tostadas de canela

Our secret is lots of farm fresh butter, brown sugar and of course real cinnamon! It will bring back memories of your favorite cinnamon toast cereal.

F816 | 1 Gallon Resealable Bag \$15.00



**MOVIE THEATER BUTTER Gluten Free (8 oz)** 

Mantequilla de cine

Popcorn and butter were made for each other. The toasty taste of corn complements the rich creaminess of butter, and a touch of salt develops both flavors. Double yum!

F815 | 1 Gallon Resealable Bag