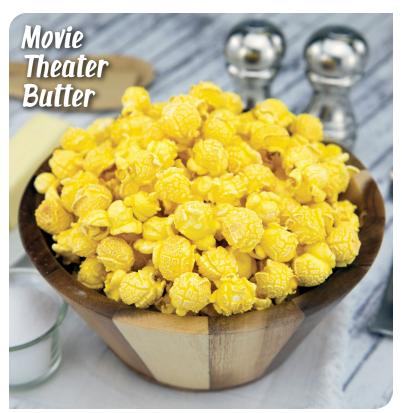

F816 | 1 Gallon Resealable Bag \$15.00

**MOVIE THEATER BUTTER Gluten Free (8 oz)** 

Mantequilla de cine

Popcorn and butter were made for each other. The toasty taste of corn complements the rich creaminess of butter, and a touch of salt develops both flavors. Double yum!