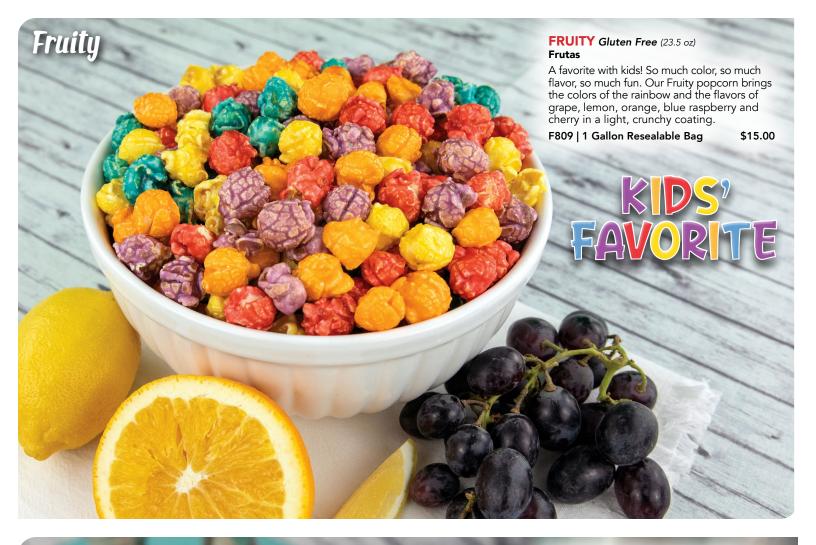

**CINNAMON TOAST Gluten Free** (23.5 oz) Tostadas de canela

Our secret is lots of farm fresh butter, brown sugar and of course real cinnamon! It will bring back memories of your favorite cinnamon toast cereal.