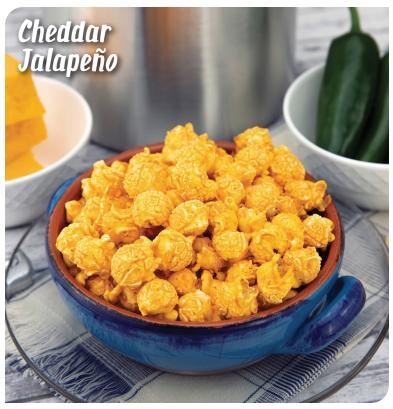

F801 | 1 Gallon Resealable Bag \$15.00

**CHEDDAR JALAPEÑO Gluten Free** (9.5 oz) **Cheddar de Jalapeño** 

A delicious popcorn with a kick of the southwest! Our secret duo of cheddar cheese combined with a touch of Jalapeño delivers a bold flavor with just the right amount of heat! AWESOME!