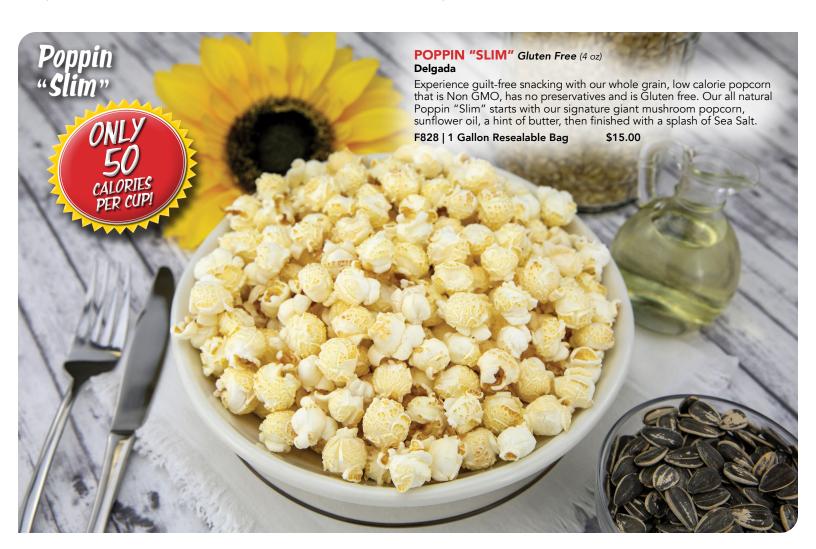

he cravings of even the most sophisticated cheddar connoisseurs. Each bag is mixed with our Cheesy Cheddar, White Cheddar and Sour Cream popcorn.

F820 | 1 Gallon Resealable Bag



**DILL PICKLE** Gluten Free (9.5 oz) **Pepinillos** 

If you love the crunchy experience of fresh dill pickles, you'll love crunching on our new Dill Pickle popcorn. Just as satisfying as a jumbo dill pickle straight from the barrel. Pickle lovers everywhere crave it!

F826 | 1 Gallon Resealable Bag

\$15.00



**ZESTY RANCH** Gluten Free (9.5 oz) Rancho Zesty

This popcorn tastes just like your favorite name brand ranch chips... but in popcorn form. Experience a blast of tanginess with hints of onion, garlic, tomato and spice blended together in a creamy, ranch popcorn.

F827 | 1 Gallon Resealable Bag \$15.00



|        |                              |                                  |                                                                                                                            |                             |                                 |                                          | _ | <br> | <br> | <br> |  |  |  |  |           |                 |                            |
|--------|------------------------------|----------------------------------|----------------------------------------------------------------------------------------------------------------------------|-----------------------------|---------------------------------|------------------------------------------|---|------|------|------|--|--|--|--|-----------|-----------------|------------------