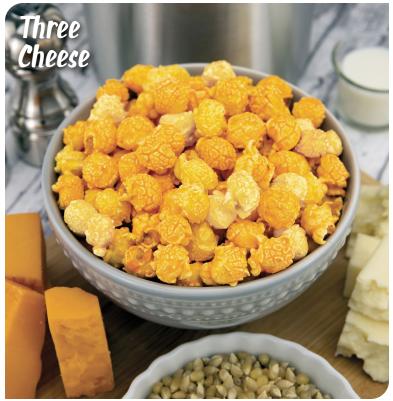

F815 | 1 Gallon Resealable Bag

\$15.00

THREE CHEESE Gluten Free (9.5 oz)

Tres queso

Bite after fluffy, crispy bite, our 3 cheese is guaranteed to satisfy the cravings of even the most sophisticated cheddar connoisseurs. Each bag is mixed with our Cheesy Cheddar, White Cheddar and Sour Cream popcorn.