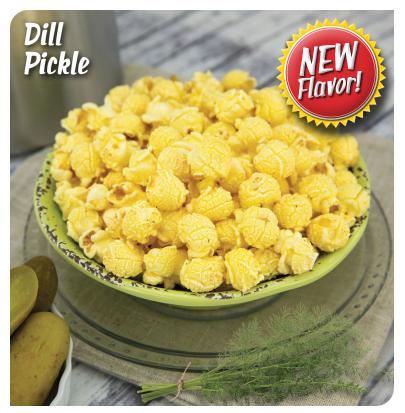

F820 | 1 Gallon Resealable Bag

**DILL PICKLE** Gluten Free (9.5 oz) **Pepinillos** 

If you love the crunchy experience of fresh dill pickles, you'll love crunching on our new Dill Pickle popcorn. Just as satisfying as a jumbo dill pickle straight from the barrel. Pickle lovers everywhere crave it!