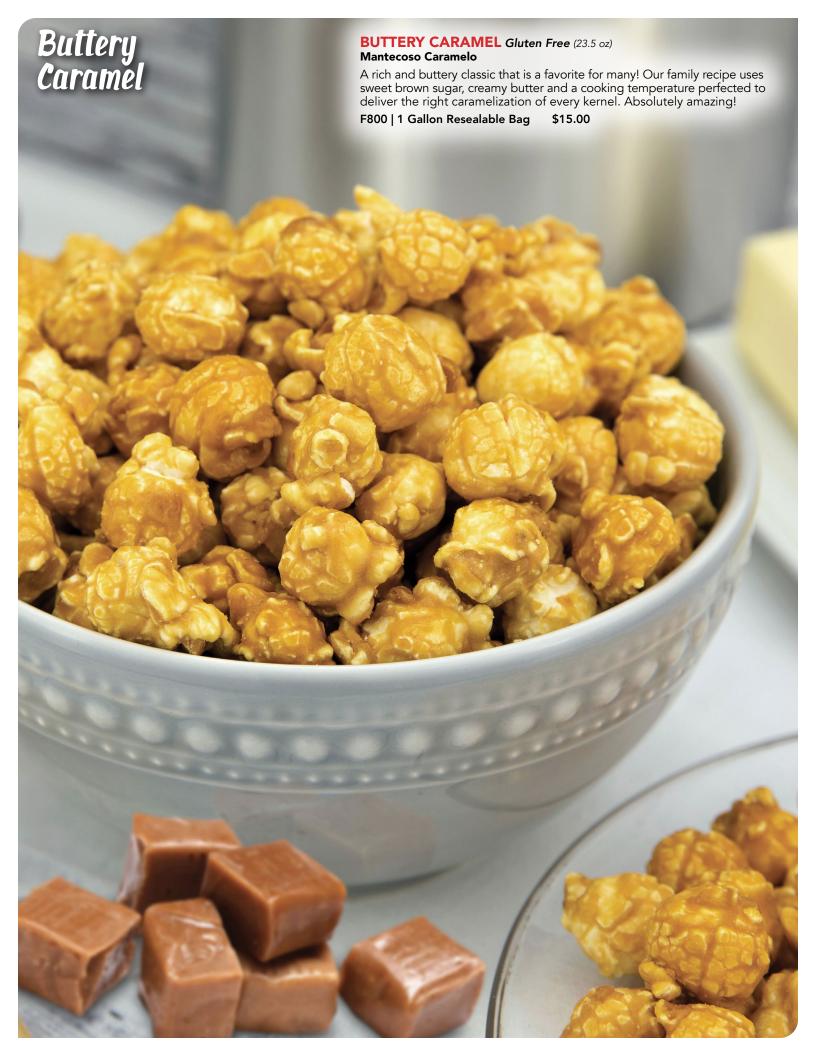

**CINNAMON TOAST Gluten Free** (23.5 oz) Tostadas de canela

Our secret is lots of farm fresh butter, brown sugar and of course real cinnamon! It will bring back memories of your favorite cinnamon toast cereal.