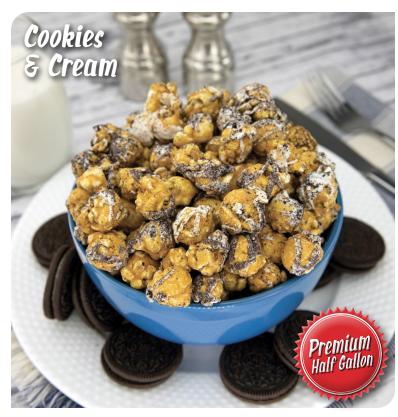

F805 | 1 Gallon Resealable Bag

\$15.00

**COOKIES & CREAM Now Gluten Free!** (13 oz) Galletas y Crema

We've taken our Signature Cookies & Cream Popcorn to a whole new level. The taste of chocolate cookies get even better when they're gently tossed popcorn gets nubbins of chocolate, and you get superior taste.