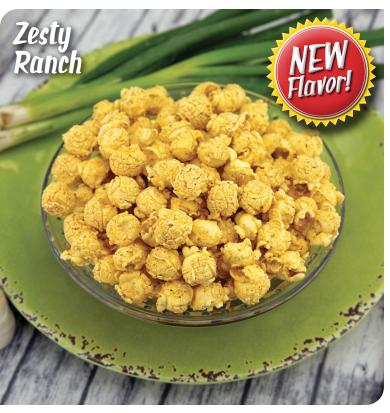

F826 | 1 Gallon Resealable Bag

\$15.00

**ZESTY RANCH** Gluten Free (9.5 oz) Rancho Zesty

This popcorn tastes just like your favorite name brand ranch chips... but in popcorn form. Experience a blast of tanginess with hints of onion, garlic, tomato and spice blended together in a creamy, ranch popcorn.