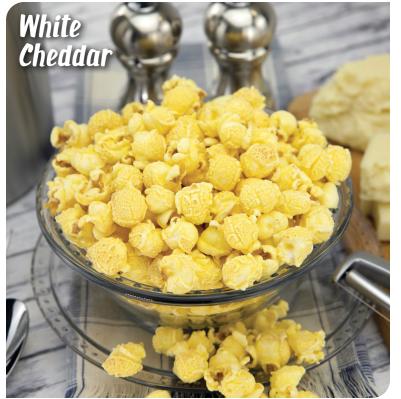

F804 | 1 Gallon Resealable Bag

915.00 \$15.00

WHITE CHEDDAR Gluten Free (9.5 oz) Cheddar Blanco

Our special blend of creamy white cheddar coats every inch of our fluffy white popcorn, so no bite lacks in cheesiness. Leaving your mouth in a state of complete and utter elation.

F805 | 1 Gallon Resealable Bag

\$15.00

**COOKIES & CREAM Now Gluten Free!** (13 oz) Galletas y Crema

We've taken our Signature Cookies & Cream Popcorn to a whole new level. The taste of chocolate cookies get even better when they're gently tossed popcorn gets nubbins of chocolate, and you get superior taste.